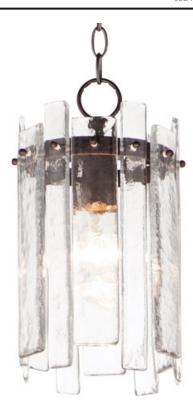

# PRODUCT DESCRIPTION

Sophisticated glass forms of uniquely organic character drapes rings of Darkened Bronze metal. The Warren series features handcrafted molten glass draped on rings in a darkened bronze finish. This handsome approach to tiered glasswork pendants delivers a warmer and moodier aesthetic and enhances a classic contemporary look.