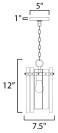

# **MEASUREMENTS**

DIMENSION : 7.5" L x 7.5" W x 12" H

HANGING WEIGHT : 6.6 lb