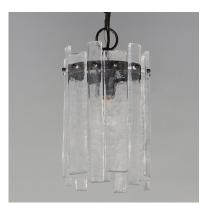

# PRODUCT DESCRIPTION

Sophisticated glass forms of uniquely organic character drapes rings of Darkened Bronze metal. The Warren series features handcrafted molten glass draped on rings in a darkened bronze finish. This handsome approach to tiered glasswork pendants delivers a warmer and moodier aesthetic and enhances a classic contemporary look.