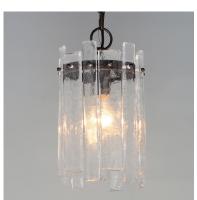

# PRODUCT DESCRIPTION

Sophisticated glass forms of uniquely organic character drapes rings of Darkened Bronze metal. The Warren series features handcrafted molten glass draped on rings in a darkened bronze finish. This handsome approach to tiered glasswork pendants delivers a warmer and moodier aesthetic and enhances a classic contemporary look.